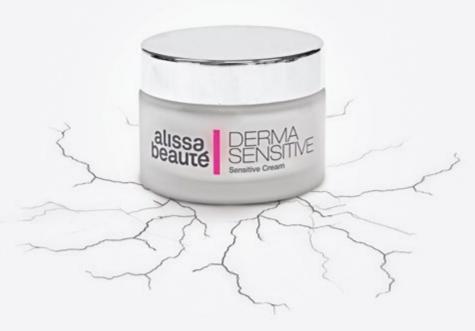

# DERMA SENSITIVE

# RELIEF FOR SENSITIVE AND COUPEROSE SKIN

## SENSITIVE CREAM

50 ml, No. 23

NOURISHES AND ADDS SOFTNESS, CALMS, REDUCES REDNESS AND BURNING, HYDRATES, SUITABLE FOR CUPEROSE-PRONE SKIN

Rice bran oil, shea butter, allantoin, ceramides, sugar trehalose