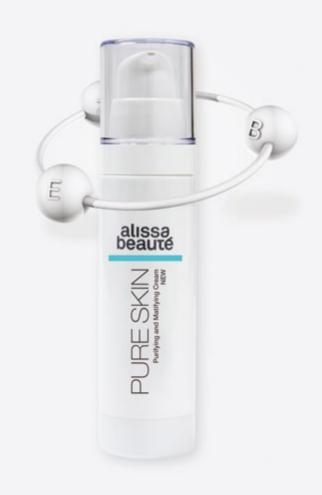

# PURE SKIN

# **SAY GOODBYE TO ACNE**

# PURIFYING AND MATIFYING CREAM NEW

50 ml. No. 257

REDUCES THE PRODUCTION OF SEBUM, POWERFUL HEALING AND ANTI-INFLAMMATORY EFFECTS, IMPROVING ACNE, HYDRATES, SOOTHES

Pyridoxine, zinc, vitamin B group (B1, B2, B3 and B9), carbohydrates, almond, rise oil, vitamin E, panthenol, folic acid.