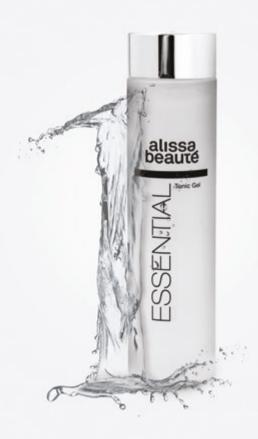

# ESSENTIAL

# TONIC GEL

200 ml, No. 218

GENTLY AND EFFECTIVELY REMOVES IMPURITIES, MOISTURIZES AND NOURISHES

Vitamins B3, B6, C, E, PP, hyaluronic acid, urea, carbohydrates