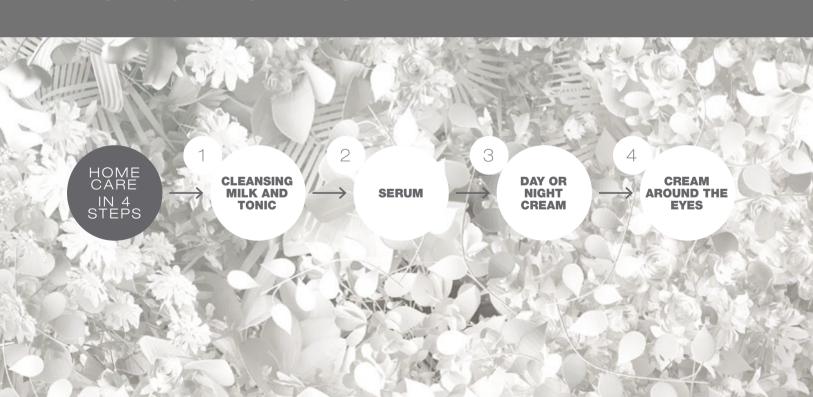

#### HOW TO USE THEM:

#### 1. CLEANSING MILK AND TONIC

#### 2. BIO ACTIVE

- Apply 5-20 drops of serum on the face, neck and décolleté under the cream, or specific serum
- We recommend to apply first Bio Active with water or gel foundation, then Bio Active with oil foundation
- It is possible to mix them at the moment of application with creams or serums
- 3. SPECIFIC SERUMS AND CREAMS