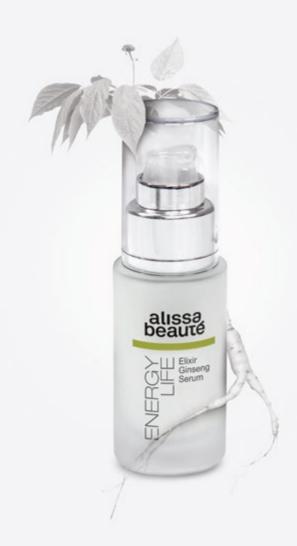

## ELIXIR GINSENG SERUM

30 ml, No. 206

SOFTENS THE DEPTH OF WRINKLES, ENRICHES THE SKIN WITH VITAMINS, MINERALS AND PROTEINS, TREATS MIMIC WRINKLES

Ginseng, zanthoxylum, hyaluronic acid, lecithin, boswellia, tamarind, sorbitol, hamamelis

# ELIXIR GINSENG CREAM

50 ml. No 208

ENRICHES THE SKIN WITH VITAMINS, MINERALS AND PROTEINS, FILLS THE SKIN'S STRUCTURE IN 3D, FIRMS FACIAL CONTOURS AND IMPROVES HYDRATION

Ginseng, zanthoxylum, tamarind, watermelon extract, hyaluronic acid, rice and almond oil, shea butter