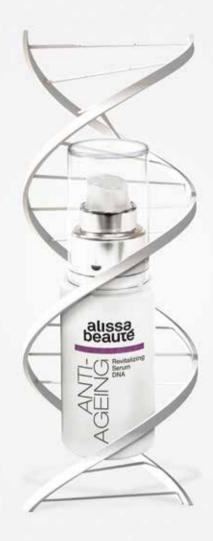

# ANTI-AGEING

# **KEEP YOUR CHARM**

# REVITALIZING SERUM DNA

30 ml, No. 168

SMOOTHING WRINKLES, NUTRITION, HYDRATION, PROTECTION OF SKIN CELL CORE, VITALITY, PREVENTS DEHYDRATION

Phytoestrogens from soyabean, ceramides, shea butter, rice bran oil, extract from the plant cassia alata