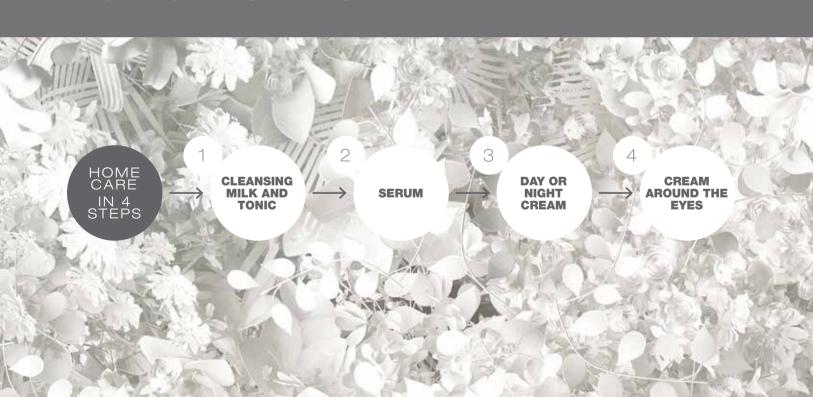

#### 1. CLEANSING MILK AND TONIC

#### 2. BIO ACTIVE

- Apply 5-20 drops of serum on the face, neck and décolleté under the cream, or specific serum
- We recommend to apply first Bio Active with water or gel foundation, then Bio Active with oil foundation
- It is possible to mix them at the moment of application with creams or serums
- 3. SPECIFIC SERUMS AND CREAMS