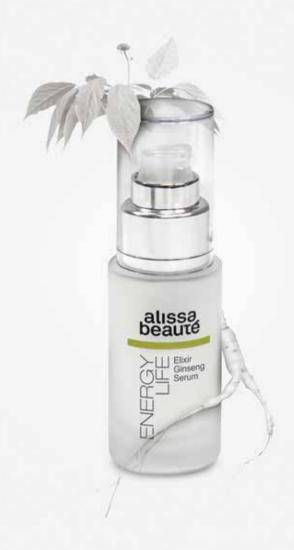

# ENERGY LIFE

# BREATHE NEW LIFE INTO YOUR SKIN

# ELIXIR GINSENG SERUM

30 ml, No. 206

SOFTENS THE DEPTH OF WRINKLES, ENRICHES THE SKIN WITH VITAMINS, MINERALS AND PROTEINS, TREATS MIMIC WRINKLES

Ginseng, zanthoxylum, hyaluronic acid, lecithin, boswellia, tamarind, sorbitol, hamamelis