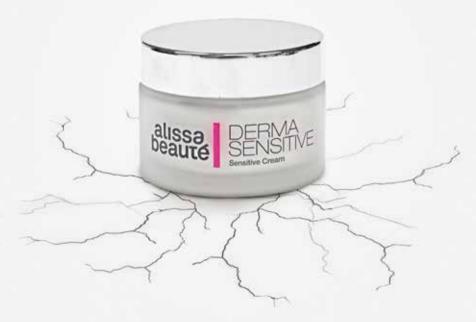

# DERMA SENSITIVE

# RELIEF FOR SENSITIVE AND COUPEROSE SKIN

# SENSITIVE CREAM

50 ml, No. 23

NOURISHES AND ADDS SOFTNESS, CALMS, REDUCES REDNESS AND BURNING, HYDRATES, SUITABLE FOR CUPEROSE-PRONE SKIN

Rice bran oil, shea butter, allantoin, ceramides, sugar trehalose