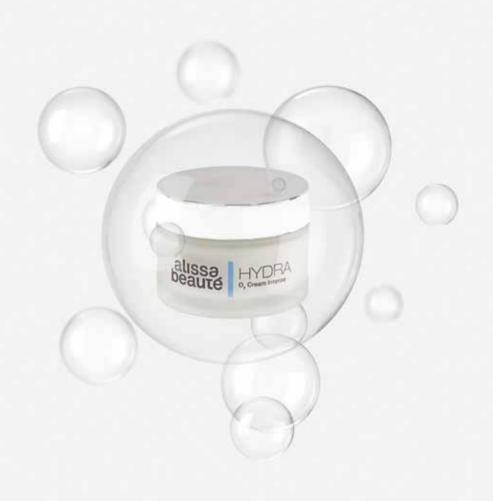

# HYDRA O<sub>2</sub> INTENSE

# REVITALIZING POWER OF OXYGEN

#### EFFECTS ON THE SKIN

- UNIQUE "OXYGEN" FORMULA WHICH DETOXIFIES THE SKIN TISSUES AND HELPS TO FRESHNESS AND YOUTH
- BRIGHTENS OVERALL COMPLEXION
- TREATMENT IMPROVES QUALITY AND METABOLISM OF CELLS ENHANCING FIRMNESS & HYDRATION

#### TO WHOM

Line developed according to the latest scientific researches for glowing younger looking skin. It is recommended for tired, dehydrated, combination or sensitive skin or those who have been exposed to sun, smog, polluted air and smoke.

# O, INTENSE CREAM

50ml, No. 160

OXYGENATES THE SKIN, THE OVERALL REVITALIZATION, MOISTURIZES, SOFTENS WRINKLE

OxyCell complex, sugar trehalose, vitamin complex, rice bran oil, shea butter