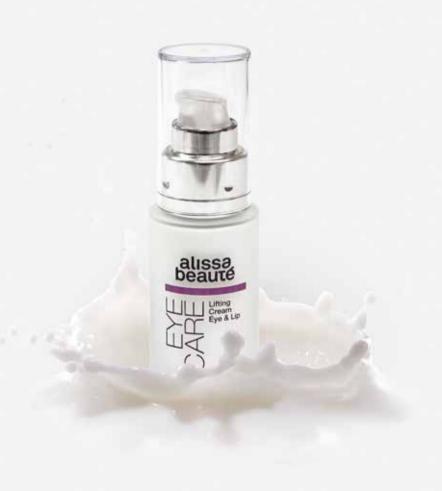

# EYE CARE

# **FOCUS ON DETAILS**

### EFFECTS ON THE SKIN

- LIFTING OF UPPER EYELID
- SMOOTHS AND FILLS MIMIC WRINKLES
- FIRMS THE SKIN AROUND THE EYES

## TO WHOM

For all skin types, recommended as part of daily care.

# LIFTING CREAM EYE & LIP

30 ml. No. 60

LIFTING, NUTRITION, WRINKLES SOFTENING, SKIN REGENERATION, SLOWING AGING, FIRMING Shea butter, olive and almond oil, rice and sova proteins