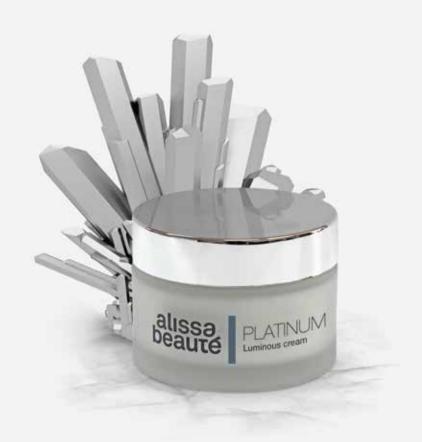

# PLATINUM

# **FREEZE YOUR SHINE**

WITH ILLUMINATING BEAUTY

# LUMINOUS CREAM 50 ml. No. 263

FOR PERFECTLY EVEN COMPLEXION, TIGHTS PORES, STRENGTHENS SKIN BARRIER, MOISTURIZES AND SOFTENS WRINKLES

Platinum, ceramide complex, Aquaxyl™, white lily, trehalose, karité butter, hyaluronic acid, rice oil, wheat germ oil, olive oil, fytosfingosin, saccharides