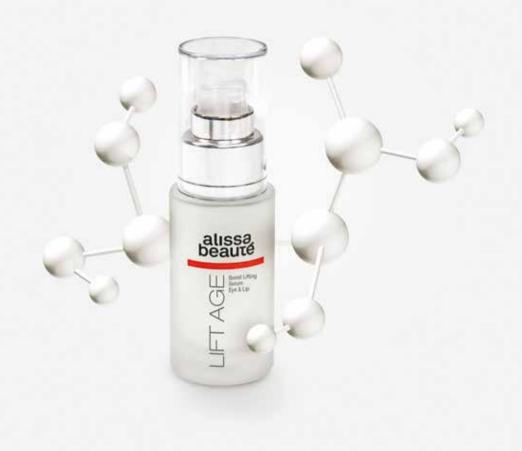

# LIFT AGE

# SHAPE YOUR FUTURE TODAY

## BOOST LIFTING SERUM EYE & LIP

30 ml, No. 210

SERUM ACTIVATES REGENERATIVE PROCESSES IN THE SKIN BY STIMULATING GENES IN CELLS. VISIBLE SOFTENS DEPTH OF WRINKLES AND IMPROVES THE SKIN'S ELASTICITY. VELVET EFFECT. MATRIXYL® 3000, SYN®-AKE, nanohyaluronic acid.