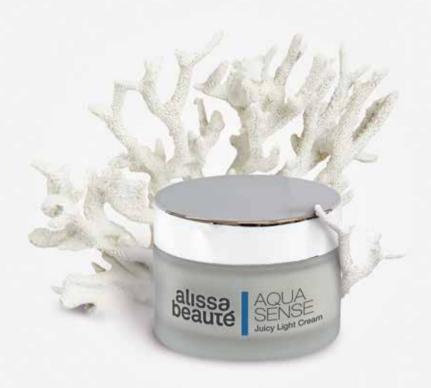

# AQUA SENSE

# **EXCELLENT HYDROSYSTEM**

FOR ALL SEASONS

#### JUICY LIGHT CREAM

50 ml. No. 281

HYDRATING CREAM WITH SUNSCREENS, NOT OILY, MOISTURIZING EFFECT, PREVENT DEHYDRATION, STRONG ANTIOXIDANT, SLOWS DOWN THE AGEING, REPAIRS DAMAGES CAUSED BY THE SUN

Opuntia, pomegranate, hyaluronic acid, sorbitol, Fucogel, Pentavitin, Hydropuntil, Perfection Peptide technology